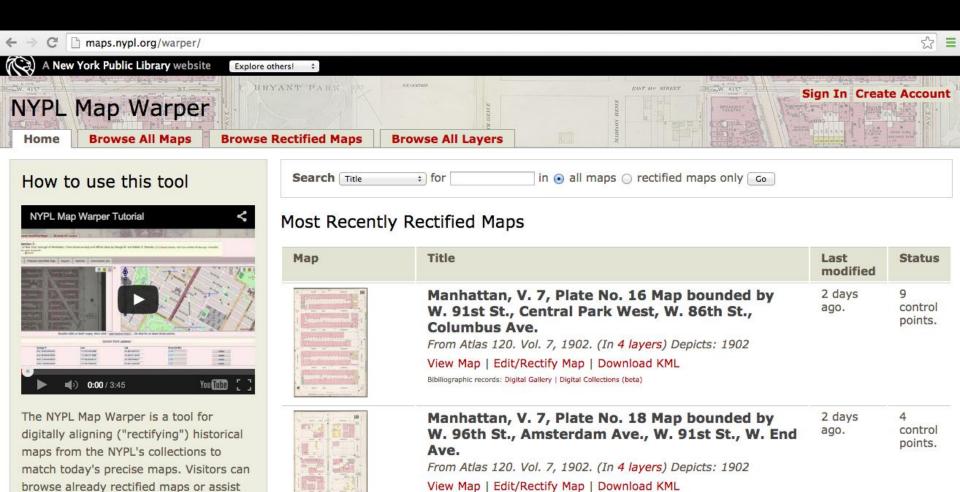

## mapwarper.nypl.org

Bronx Topographic Bureau
Topo survey... E. of the Bronx River.
1905

& Co. ens...

G.W. Bromley & Co. Atlas of ... Borough of Queens...

Perris, William

Maps of the City of New York

1857-1862