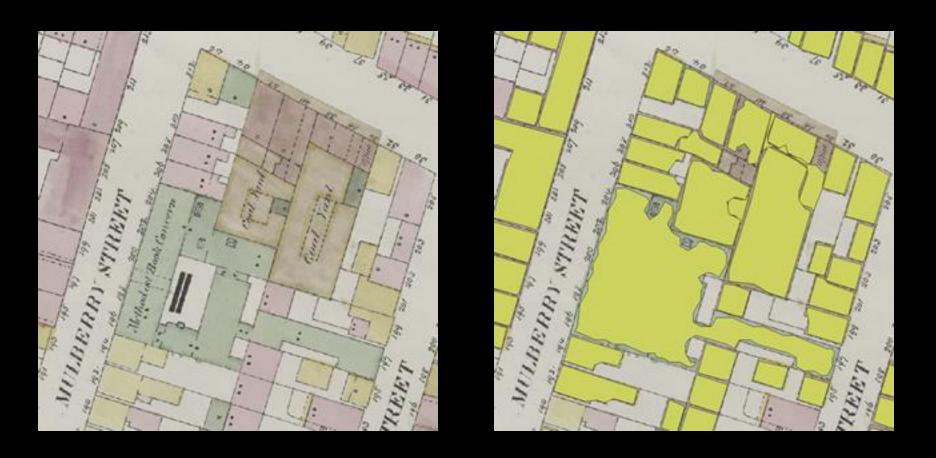

central library at Fifth Avenue and 42nd Street. The goal was to document the changing face of New York City, with a particular emphasis on new building construction, and on the structures torn down and replaced. The method is clear in this 1937 progress report by librarian Sylvester L. Vigilante on obtaining photographs: "The old Union League Building and site was taken care of and the erection of the new building is being covered.... Through the newspapers and tips from interested people, we get a line on demolitions, events and street changes."





Bronx: 3rd Avenue - 135th Str...

Bronx: 3rd Avenue - 134th Str...

Bronx: 3rd Avenue - 137th Str...



Bronx: 3rd Avenue - 140th Str...



Bronx: 3rd Avenue - 141st Str...



Bronx: 3rd Avenue - 144th Str...

## mapwarper.nypl.org















Bronx Topographic Bureau
Topo survey... E. of the Bronx River.
1905

& Co. ens...

G.W. Bromley & Co. Atlas of ... Borough of Queens...

Perris, William

Maps of the City of New York

1857-1862



G.W. Bromley & Co. Atlas of... borough of Richmond... 1917







# buildinginspector.nypl.org



# buildinginspector.nypl.org