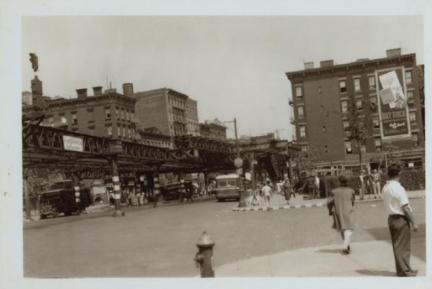

### **COLLECTION HISTORY**

The New York City photograph collection began in the 1920s, not long after the opening of the new central library at Fifth Avenue and 42nd Street. The goal was to document the changing face of New York City, with a particular emphasis on new building construction, and on the structures torn down and replaced. The method is clear in this 1937 progress report by librarian Sylvester L. Vigilante on obtaining photographs: "The old Union League Building and site was taken care of and the erection of the new building is being covered.... Through the newspapers and tips from interested people, we get a line on demolitions, events and street changes."