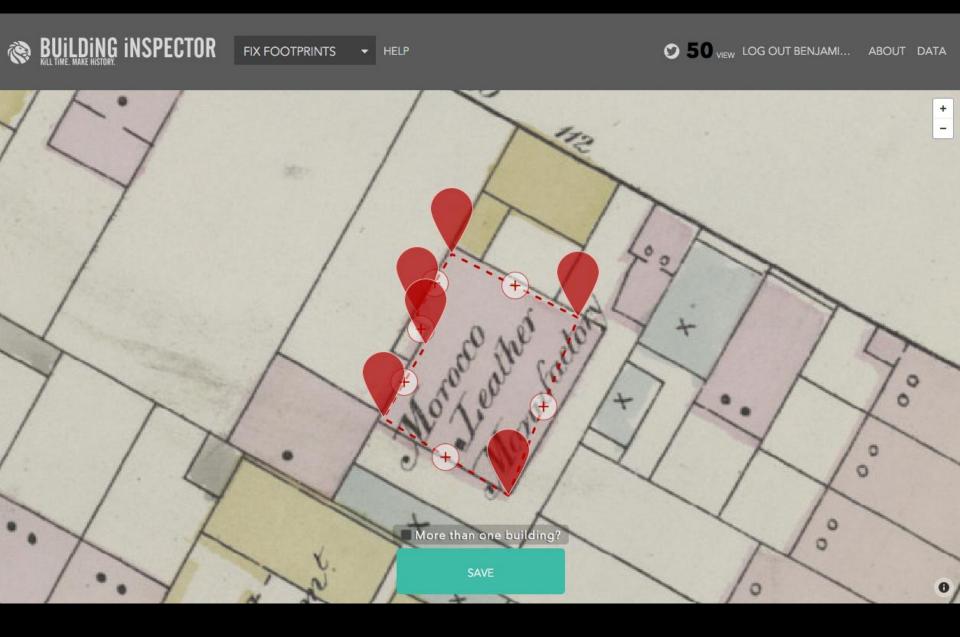

d Union League Building and site was taken care of and the erection of the new building is being covered.... Through the newspapers and tips from interested people, we get a line on demolitions, events and street changes."





Bronx: 3rd Avenue - 135th Str...

Bronx: 3rd Avenue - 134th Str...

Bronx: 3rd Avenue - 137th Str...



Bronx: 3rd Avenue - 140th Str...



Bronx: 3rd Avenue - 141st Str...



Bronx: 3rd Avenue - 144th Str...

## mapwarper.nypl.org















Bronx Topographic Bureau
Topo survey... E. of the Bronx River.
1905

& Co. ens...

G.W. Bromley & Co. Atlas of ... Borough of Queens...

Perris, William

Maps of the City of New York

1857-1862



G.W. Bromley & Co. Atlas of... borough of Richmond... 1917







# buildinginspector.nypl.org



# buildinginspector.nypl.org