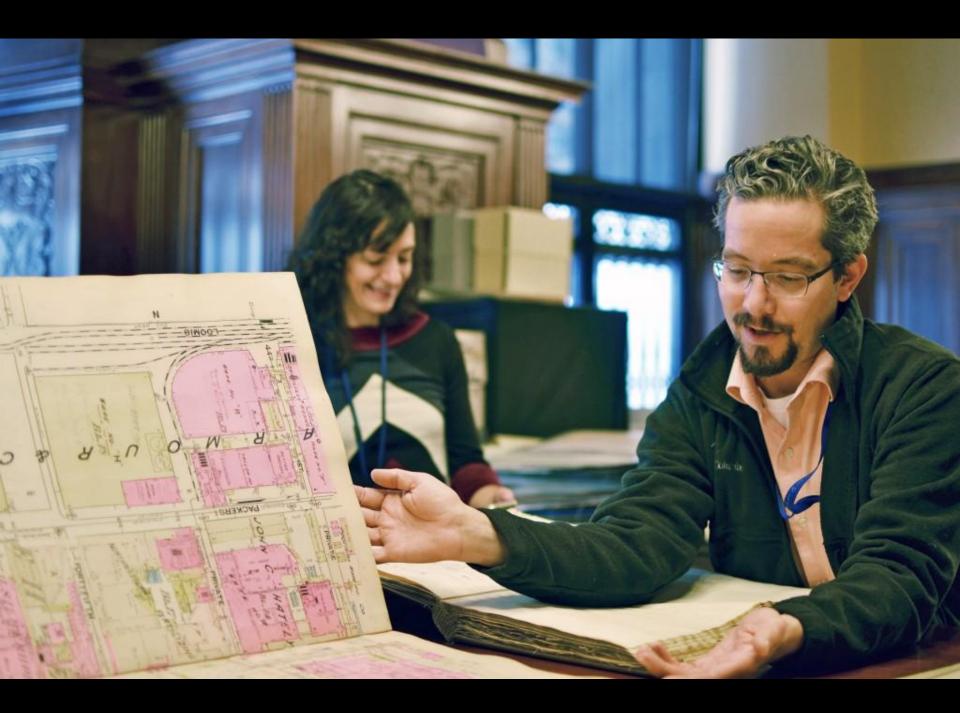

### **COLLECTION HISTORY**

The New York City photograph collection began in the 1920s, not long after the opening of the new central library at Fifth Avenue and 42nd Street. The goal was to document the changing face of New York City, with a particular emphasis on new building construction, and on the structures torn down and replaced. The method is clear in this 1937 progress report by librarian Sylvester L. Vigilante on obtaining photographs: "The old Union League Building and site was taken care of and the erection of the new building is being covered.... Through the newspapers and tips from interested people, we get a line on demolitions, events and street changes."