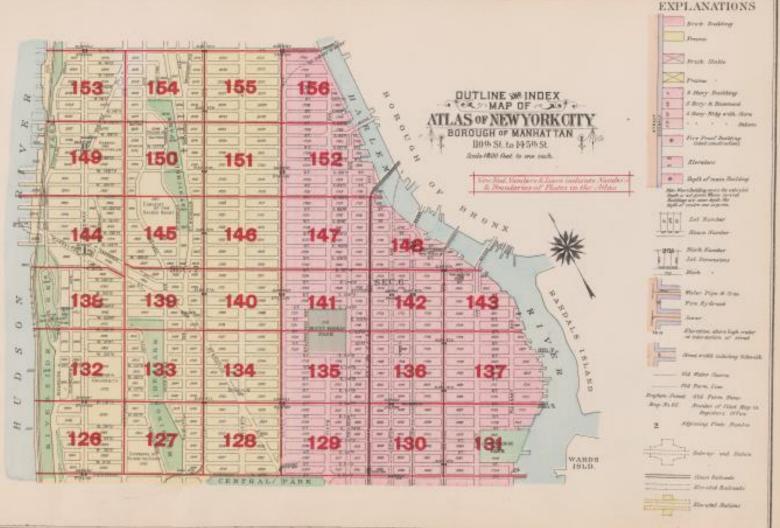

## mapwarper.nypl.org

Bronx Topographic Bureau
Topo survey... E. of the Bronx River.
1905

& Co. ens...

G.W. Bromley & Co. Atlas of ... Borough of Queens...

Perris, William

Maps of the City of New York

1857-1862