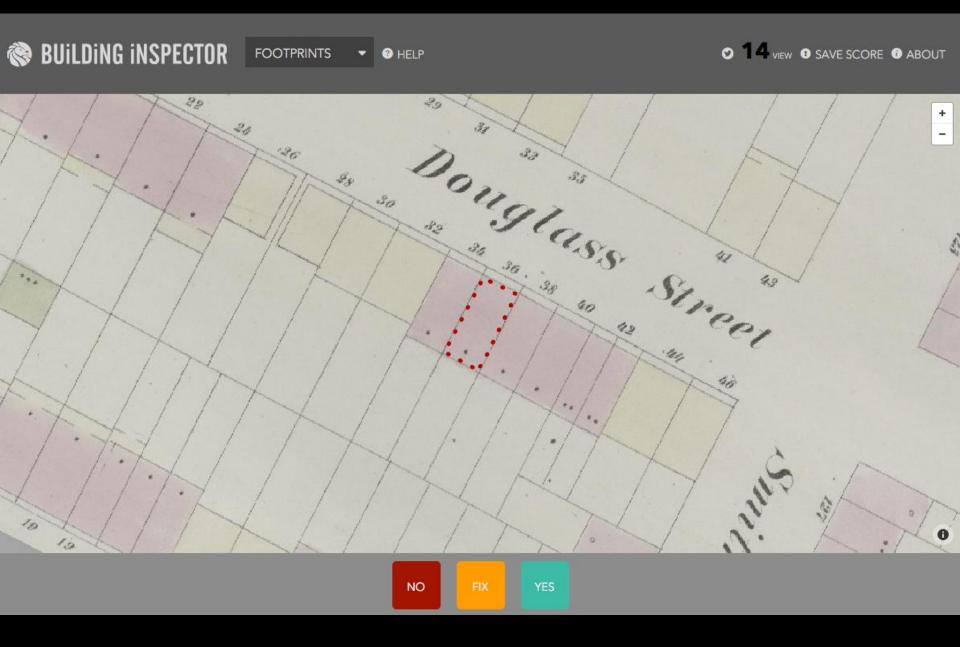

n obtaining photographs: "The old Union League Building and site was taken care of and the erection of the new building is being covered.... Through the newspapers and tips from interested people, we get a line on demolitions, events and street changes."





Bronx: 3rd Avenue - 135th Str...

Bronx: 3rd Avenue - 134th Str...

Bronx: 3rd Avenue - 137th Str...



Bronx: 3rd Avenue - 140th Str...



Bronx: 3rd Avenue - 141st Str...



Bronx: 3rd Avenue - 144th Str...

## mapwarper.nypl.org















Bronx Topographic Bureau
Topo survey... E. of the Bronx River.
1905

& Co. ens...

G.W. Bromley & Co. Atlas of ... Borough of Queens...

Perris, William

Maps of the City of New York

1857-1862



G.W. Bromley & Co. Atlas of... borough of Richmond... 1917







# buildinginspector.nypl.org



# buildinginspector.nypl.org