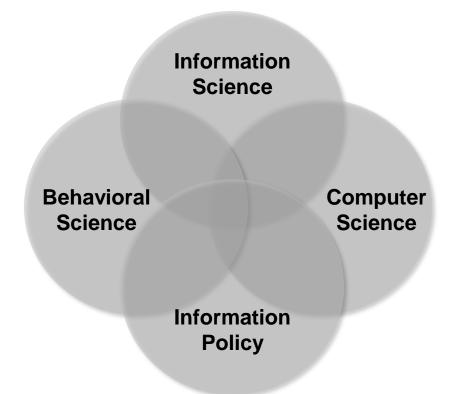

### **The Transformed Practice of Librarianship**

- 1. INFORMATION SCIENCE intellectual stewardship, metadata and focus on discoverability
- 2. BEHAVIORAL SCIENCE "The New Reference" content strategy, communications, collaboration
- 3. COMPUTER SCIENCE

experimental online platforms, software development

4. INFORMATION POLICY advocacy on behalf of library users

Digital library partnerships afford us opportunities to transform our collections, our relationships with users, and our professional practices.