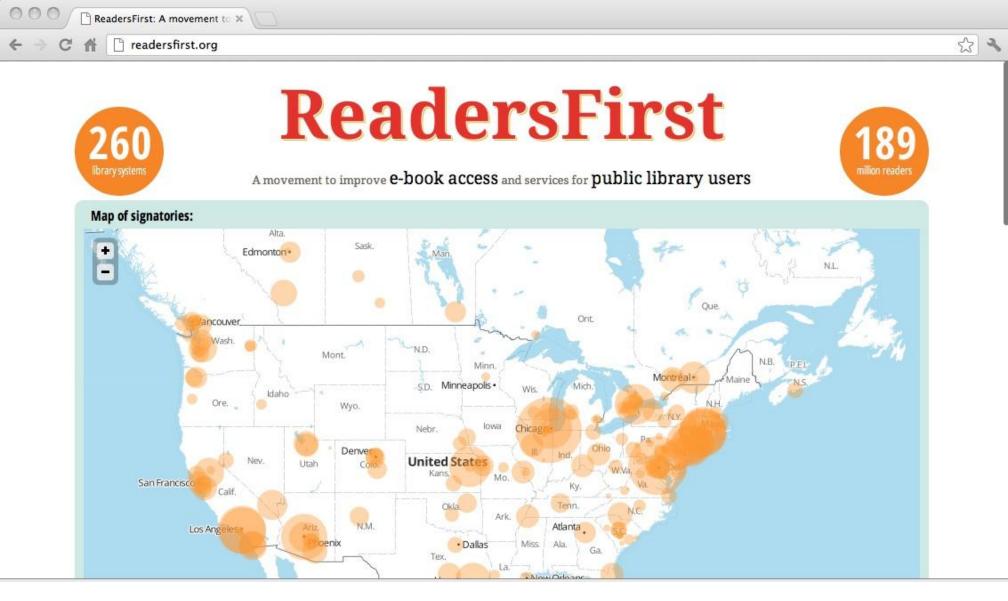

### ReadersFirst Group Convenes Exploratory Meeting with e-Content Vendors Vendors, Libraries agree on next steps to facilitate better e-book experiences for library users

February 4, 2013 – NEW YORK – The Leadership Group of the ReadersFirst initiative met with 30 representatives from organizations that license e-content and supply technical systems to libraries on January 28 at The Seattle Public Library, following the ALA Midwinter Conference.

Members of ReadersFirst – an international coalition of over 225 library systems cooperating to improve the electronic lending experience – highlighted their concerns around issues with e-book access, which make it difficult for library users to quickly and easily find and check out e-books or read them on multiple devices.

Representatives from several library systems facilitated the event and participated in the conversation, including Brooklyn Public Library, Douglas County Libraries, Los Angeles Public Library, The New York Public Library, Ottawa Public Library (Canada), Queens Library, Salt Lake City Public Library, The Seattle Public Library, and Vancouver Public Library (Canada). Participating vendor organizations included Axis 360, OverDrive, and SirsiDynix.

The group discussed the four primary ReadersFirst principles that members hope will advance a more seamless and less complicated electronic lending experience. The details of the principles